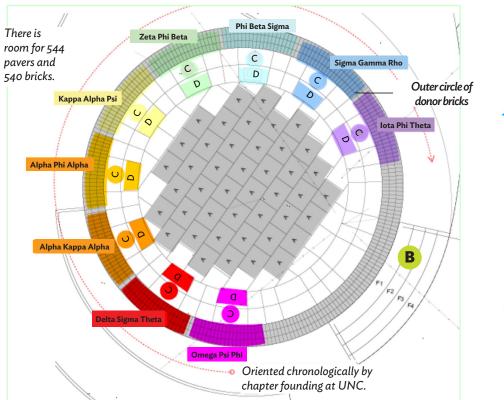

## About the UNC NPHC Legacy Plaza

Day view

Dusk view

10'

5'

- Cost: \$750,000
- Location: South Campus between SASB North and South(Near Old Chase Hall)
- Size: 750 square feet
- Standing Room Capacity: 125 people
- Spacing: Each monument will be spaced 5.5 feet apart.
- Overall gathering area: 31 feet
- Columns: Each organization will be represented by a 10-foot-tall monument that will feature the organization crest, national and university charter date, and motto.
- Layout: Columns will be placed in order of founding at UNC. Bricks will be placed around the outer circle of the structure. Pavers will be placed on the inside circle in groupings of 12 8"by 8"pavers. There is room for 544 pavers and 540 bricks.
- Design & Construction Time Once Fundraising Target Is Met: 17 <sup>1</sup>/<sub>2</sub> to 19 months

Oriented chronologically clockwise by chapter charter date.

A: Each paver block holds 12 8" by 8" pavers.

B: Steps

**C:** Recognition Columns

Current Proposed Layout

**D:** Charter blocks: Charter date and charter line info