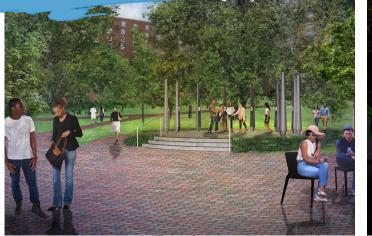

## About the UNC NPHC Legacy Plaza

Day view

Dusk view

10'

5'

- Cost: \$750,000
- Location: South Campus between SASB North and South(Near Old Chase Hall)
- Size: 750 square feet
- Standing Room Capacity: 125 people
- Spacing: Each monument will be spaced 5.5 feet apart.
- Overall gathering area: 31 feet
- Columns: Each organization will be represented by a 10-foot-tall monument that will feature the organization crest, national and university charter date, and motto.
- Layout: Columns will be placed in order of founding at UNC. Bricks will be placed around the outer circle of the structure. Pavers will be placed on the inside circle in groupings of 12 8"by 8"pavers. There is room for 544 pavers and 540 bricks.
- Design & Construction Time Once Fundraising Target Is Met: 17 <sup>1</sup>/<sub>2</sub> to 19 months