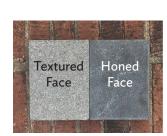

## Column Details

Column Textures: Honed face will be the finish for the front of the column while textured face will be on the curved sides and back.

Porcelain Tile

Flat Honed Face

**Curved Textured Face** 

Bricks & Pavers

You have two options for a personalized brick. The sizes are 4x8 (\$500) and 8x8 (\$1,000). Payments can be made in a lump sum, or installments. The 4x8 brick has up to three lines of text and 18 characters per line and the 8x8 paver has up to six lines of text and 18 characters per line. See sample inscriptions below. Greek letters may be included. **You can purchase your brick/paver and submit inscription at a later time.** 