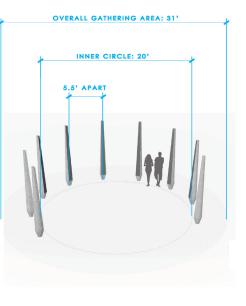

## About the UNC NPHC Legacy Plaza

Day view

Dusk view

10'

5'

- Cost: \$750,000
- Location: South Campus between SASB North and South(Near Old Chase Hall)
- Size: 750 square feet
- Standing Room Capacity: 125 people
- Spacing: Each monument will be spaced 5.5 feet apart.
- Overall gathering area: 31 feet
- Columns: Each organization will be represented by a 10-foot-tall monument that will feature the organization crest, national and university charter date, and motto.
- Layout: Columns will be placed in order of founding at UNC. Bricks will be placed around the outer circle of the structure. Pavers will be placed on the inside circle in groupings of 12 8"by 8"pavers. There is room for 544 pavers and 540 bricks.
- Design & Construction Time Once Fundraising Target Is Met: 17 <sup>1</sup>/<sub>2</sub> to 19 months